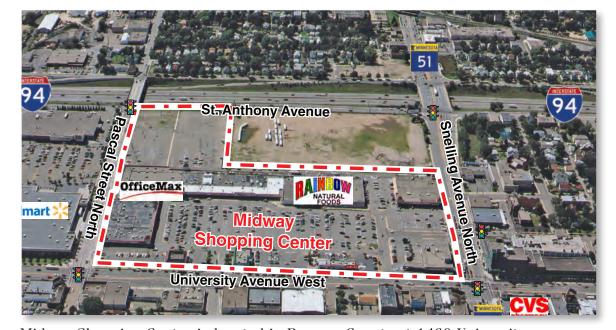

## **Midway Shopping Center**

**Location:** 

Midway Shopping Center is located in Ramsey County at 1460 University Avenue West and Snelling Avenue North in St. Paul, Minnesota 55104.

Type: GLA:

293,732 sf 1,800 cars

Parking: Traffic:

**Major Tenants:** 

Two way average daily traffic 40,330 cars per day

**Community Power Center** 

| Rainbow Food    | 66,376 sf |
|-----------------|-----------|
| Office Max      | 25,800 sf |
| Big Top Liquors | 16,380 sf |
| Foot Locker     | 15,278 sf |
| Walgreens       | 12,500 sf |

- High density area adjacent to new Light Rail Transit line connecting downtown Minneapolis with downtown St. Paul with over 1 million riders per month
- Adjacent to Midway Marketplace (Walmart, Cub Foods, LA Fitness)
- Former American Bank Buiding with drive-thrus Available with Additional Pad Potential. Two Full Floors plus Basement; Can be segregated to accommodate Ground Floor Retail and Second Floor Offices