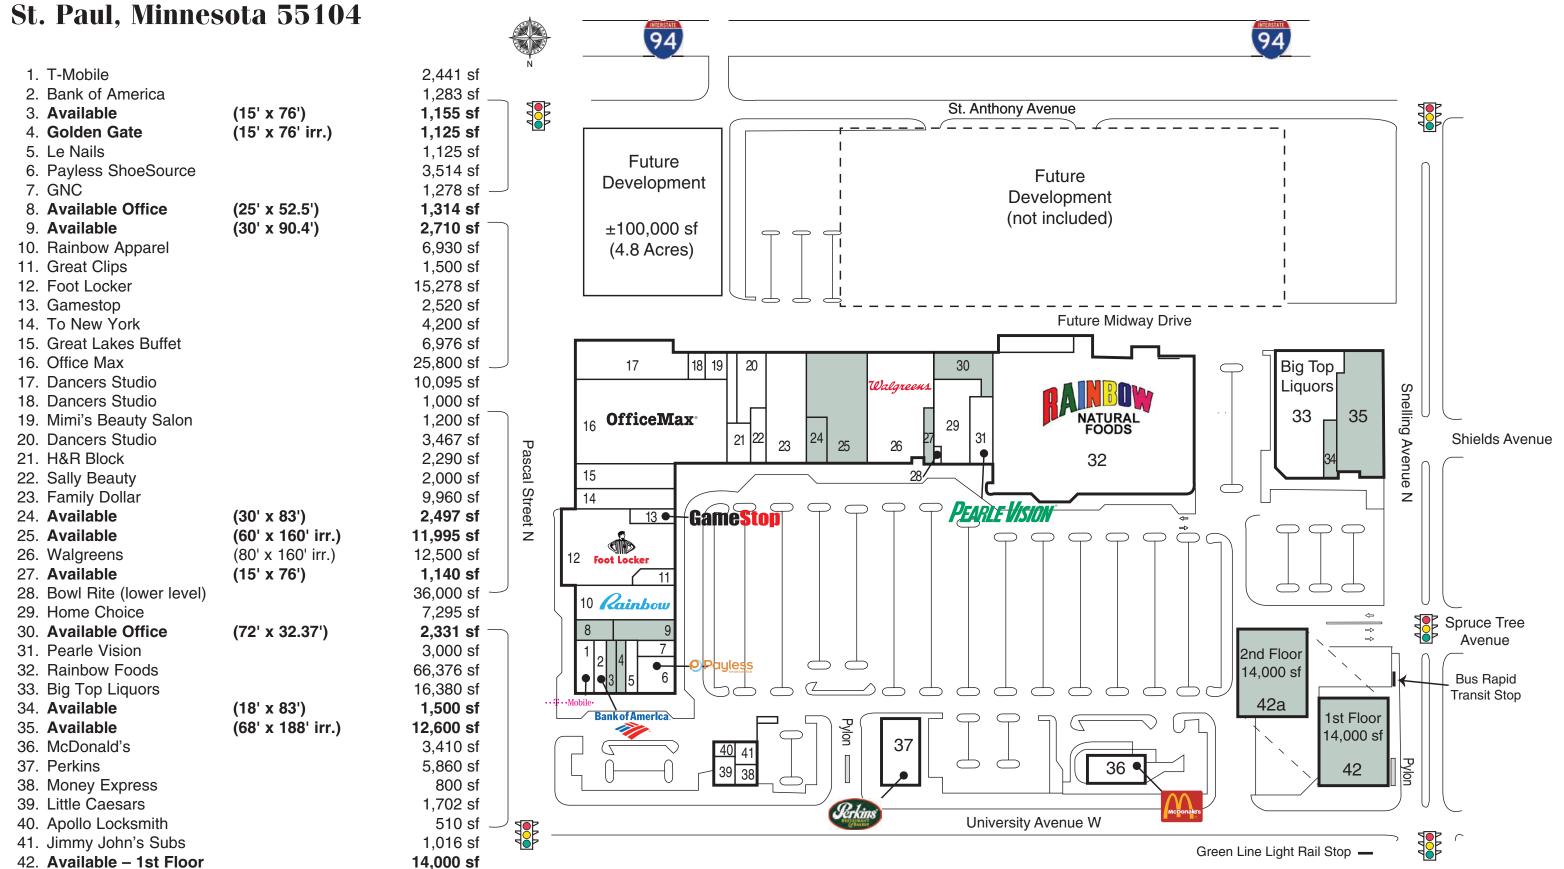

## **Midway Shopping Center**

**Location:** 

Midway Shopping Center is located in Ramsey County at 1460 University Avenue West and Snelling Avenue North in St. Paul, Minnesota 55104.

Type: GLA:

293,732 sf 1,800 cars

Parking: Traffic:

**Major Tenants:** 

Two way average daily traffic 40,330 cars per day

**Community Power Center** 

| Rainbow Food    | 66,376 sf |
|-----------------|-----------|
| Office Max      | 25,800 sf |
| Big Top Liquors | 16,380 sf |
| Foot Locker     | 15,278 sf |
| Walgreens       | 12,500 sf |

## Midway Shopping Center

42a. Available - 2nd Floor

University Avenue W and Snelling Avenue N (Route 51)

14,000 sf

212-265-6600 x354 dsasso@rdmanagement.com

810 Seventh Avenue, 10th floor New York, NY 10019