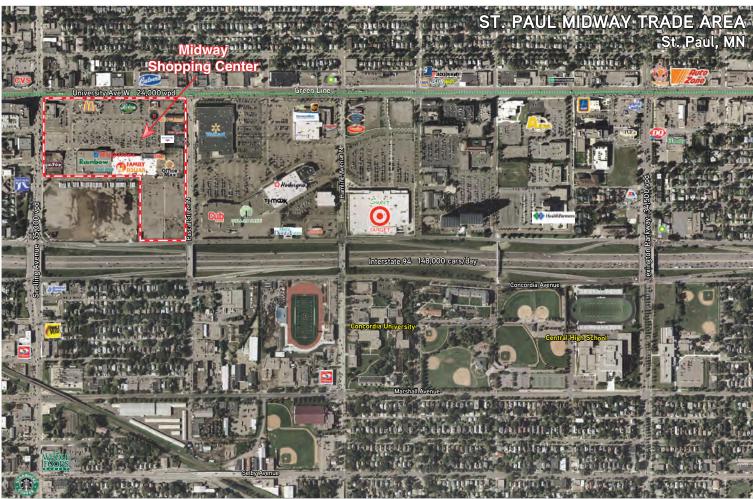

## **Midway Shopping Center**

**Location:** 

Midway Shopping Center is located in Ramsey County at 1460 University Avenue West and Snelling Avenue North in St. Paul, Minnesota 55104.

Type: GLA:

293,732 sf 1,800 cars

Parking: Traffic:

**Major Tenants:** 

Two way average daily traffic 40,330 cars per day

**Community Power Center** 

| Rainbow Food    | 66,376 sf |
|-----------------|-----------|
| Office Max      | 25,800 sf |
| Big Top Liquors | 16,380 sf |
| Foot Locker     | 15,278 sf |
| Walgreens       | 12,500 sf |

- High density area adjacent to new Light Rail Transit line connecting downtown Minneapolis with downtown St. Paul with over 1 million riders per month
- Adjacent to Midway Marketplace (Walmart, Cub Foods, LA Fitness)
- Former American Bank Buiding with drive-thrus Available with Additional Pad Potential. Two Full Floors plus Basement; Can be segregated to accommodate Ground Floor Retail and Second Floor Offices