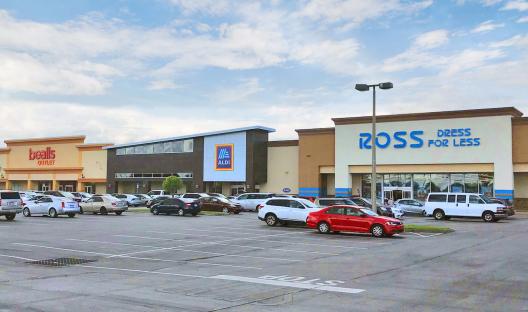

Area Snapshot



OXFORD COMMONS

\* ROSS

MAINSTREET SQUARE

blink

Mobil

Mister

CASSELBERRY EXCHANGE neStep 🔯 🗫 metro 🗿

Carriage Hill Cir

🐽 🥞 ww

ELONG JOHN PLOOR TO BOS SILVERY'S DECOR TO BOS SILVERY'S

# **Property Overview**

### Type

Neighborhood Strip Center

### GLA

135.504 sf on 10.561 Acres

## **Parking**

460 Cars

#### Traffic

Two way average daily traffic 70,000 CPD

### **Anchors**

Ross Dress for Less Bealls Outlet Aldi Dollar Tree

### **Vital Statistics**

- Located between the Altamonte Springs and Casselberry Retail Corridor on one of the busiest intersections in Central FL
- Adjacent to Lowe's
- Across from Casselberry Exchange (BJ's Wholesale coming 2025)
- Orlando has the highest workforce housing rent growth in the country at a 7.4% increase for the year
- Strive at Fern Par