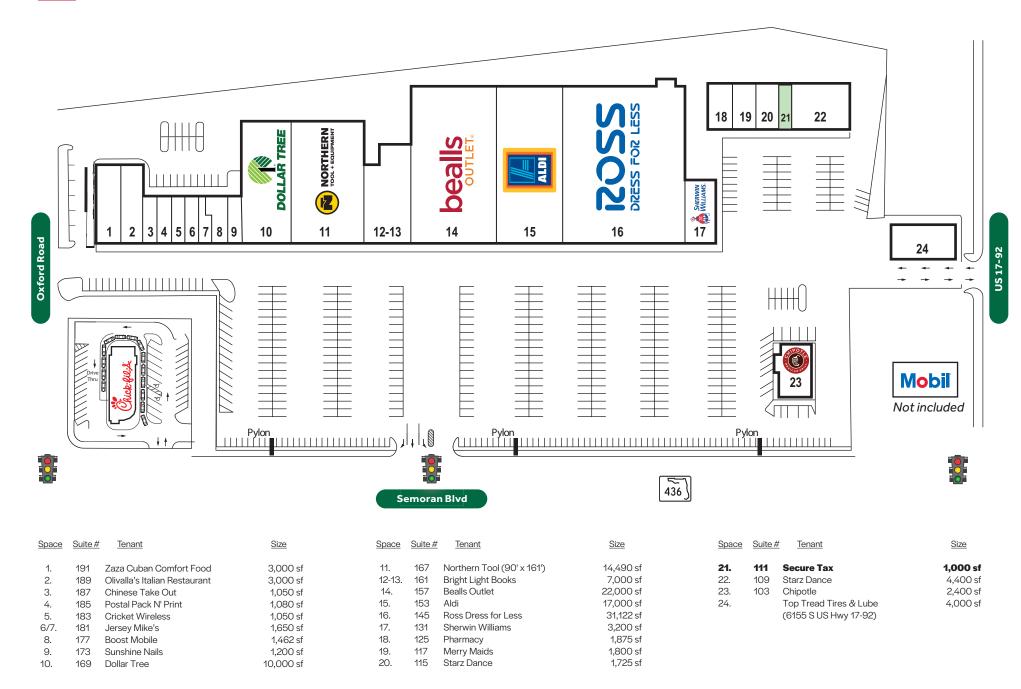

### Type

Neighborhood Strip Center

### GLA

135.504 sf on 10.561 Acres

### **Anchors**

Ross Dress for Less Bealls Outlet Aldi Dollar Tree