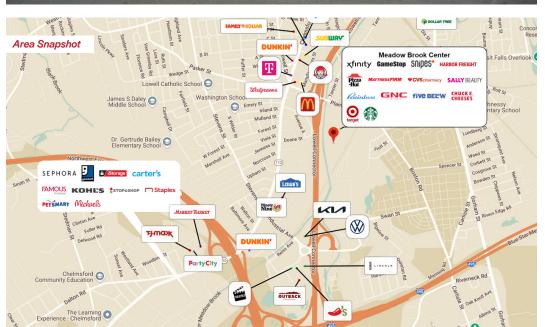

#### Traffic

Two way average daily traffic on Lowell Connector - 40,000 cars per day

#### **Anchors**

Target Harbor Freight Tools Best Fitness Five Below