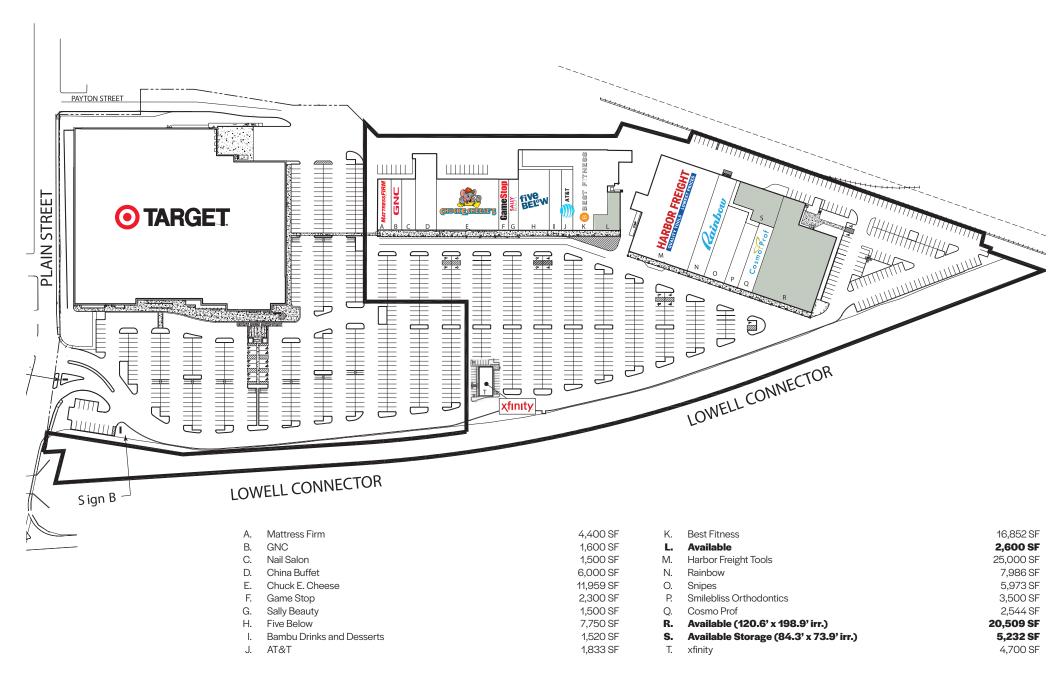

#### **GLA**

272,947 SF

#### **Anchors**

Target Harbor Freight Tools Best Fitness Five Below