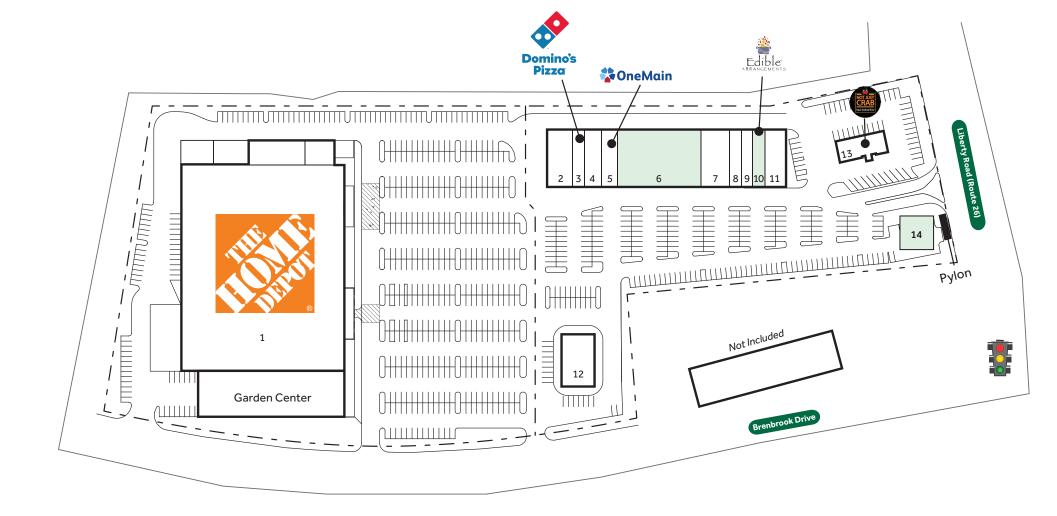

## Brenbrook Plaza

## Randallstown, Maryland

| 1.<br>2.<br>3.<br>4.<br>5. | Home Depot Hair Salon Domino's H & L Nails One Main Financial Medical & Dental Facility |                  | 104,676 sf<br>4,050 sf<br>1,800 sf<br>2,250 sf<br>1,800 sf |
|----------------------------|-----------------------------------------------------------------------------------------|------------------|------------------------------------------------------------|
| -                          | Available                                                                               | (153.84 ' x 90') | 13,846 sf                                                  |
| 7.                         | Beauty Mart                                                                             |                  | 4,050 sf                                                   |
| 8.                         | Jackson Hewitt                                                                          |                  | 1,800 sf                                                   |
| 9.                         | ISKF Karate                                                                             |                  | 2,250 sf                                                   |
| 10.                        | Edible Arrangements                                                                     |                  |                                                            |
|                            | Available                                                                               | (21.67' x 90')   | 1,350 sf                                                   |
| 11.                        | Liberty Wine & Liquors                                                                  |                  | 3,600 sf                                                   |
| 12.                        | Modeling School                                                                         |                  | 5,010 sf                                                   |
| 13.                        | Not Just Crab                                                                           |                  | 5,375 sf                                                   |
| 14.                        | Proposed Pad                                                                            |                  |                                                            |