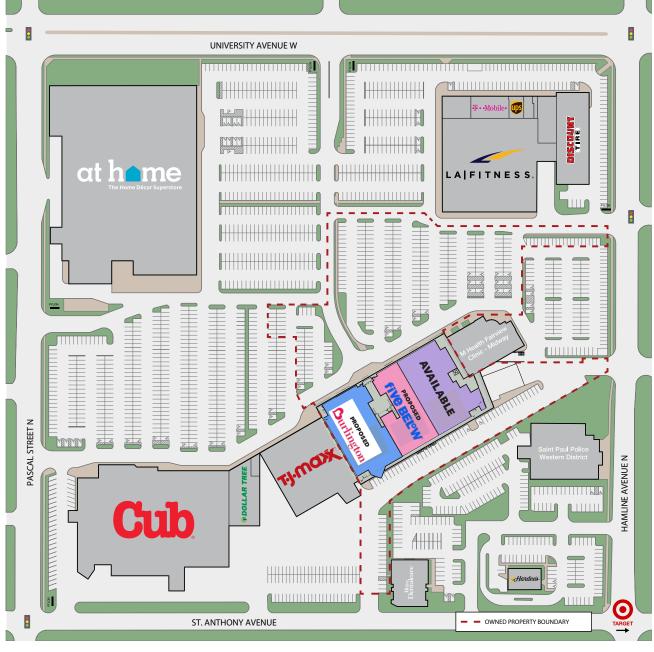

# Midway Marketplace Anchor Space

1400 University Avenue W at Hamline Avenue N off I-94/Route 12 Saint Paul, Minnesota 55104

# **Property Overview**

### Type

Open-Air Shopping Center

### **Vital Statistics**

 Centrally located between downtown Minneapolis and downtown Saint Paul

- Situated across from the Hamlin Avenue Metro Green Line light rail station and within 3 miles of six universities (all with rail access to site)
- Adjacent to Allianz Field (19,400 seats) and high-volume Target
- Positioned alongside United Village at the Midway, one of the largest urban redevelopment projects in the state
- Prime retail, restaurant, entertainment, and office corridor
- Excellent loading facilities and ample parking