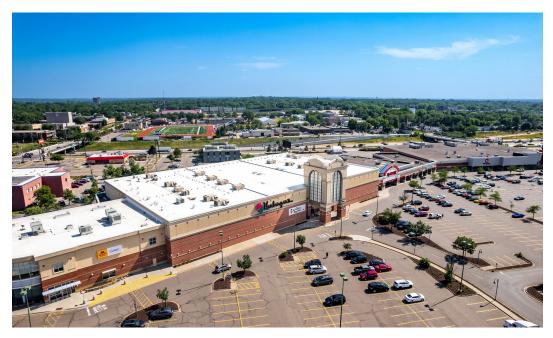

# Midway Marketplace Anchor Space

1400 University Avenue W at Hamline Avenue N off I-94/Route 12 Saint Paul, Minnesota 55104

### Type

Open-Air Shopping Center

# **GLA**

115,224 sf

# **Parking**

369 cars

### **Vital Statistics**

 Centrally located between downtown Minneapolis and downtown Saint Paul

- Situated across from the Hamlin Avenue Metro Green Line light rail station and within 3 miles of six universities (all with rail access to site)
- Adjacent to Allianz Field (19,400 seats) and high-volume Target
- Positioned alongside United Village at the Midway, one of the largest urban redevelopment projects in the state
- Prime retail, restaurant, entertainment, and office corridor
- Excellent loading facilities and ample parking