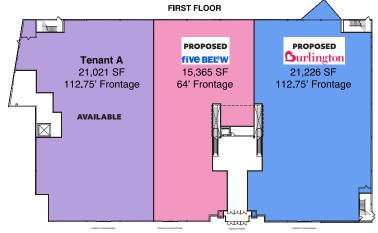

universities (all with rail access to site)
- Adjacent to Allianz Field (19,400 seats) and high-volume Target
- Positioned alongside United Village at the Midway, one of the largest urban redevelopment projects in the state
- Prime retail, restaurant, entertainment, and office corridor
- Excellent loading facilities and ample parking

# **Area Demographics**



# **Population**

1 Mile: 25,400 3 Mile: 169,300 5 Mile: 420,000



# **Daytime Population**

1 Mile: 19,800 3 Mile: 134,200 5 Mile: 357,700



# **Median Age**

1 Mile: 20-49 3 Mile: 20-49 5 Mile: 20-49



# **Number of HH**

1 Mile: 10,500 3 Mile: 72,800 5 Mile: 176,600



# **Average HH Income**

1 Mile: \$104,000 3 Mile: \$120,600 5 Mile: \$107,700



# **Median HH Income**

1 Mile: \$73,500 3 Mile: \$84,500 5 Mile: \$78,300