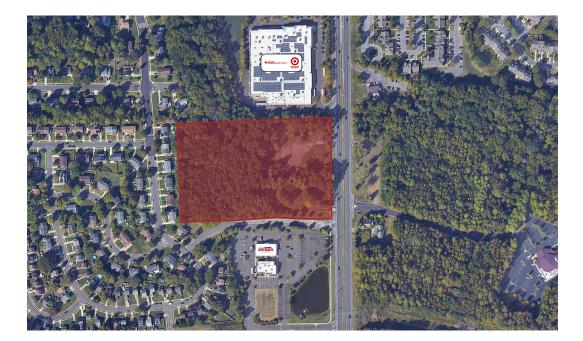

# **Property Overview**

Proposed New Development

### GLA

13,347 sf

### Acreage

±7.71 acres

### **Area Retailers**

Outback, CVS Pharamacy, Target, Starbucks, FiveBelow, Ulta, Old Navy, Marshalls, Sketchers, Visionworks, bluemercury, Nike, Best Buy, Sephora, Apple

### **Vital Statistics**

- Situated next to Target on Route 73
- Across from Willow Ridge Plaza (Rastelli Market Fresh, Marshalls, Old Navy, Sketchers, Ulta, Five Below)