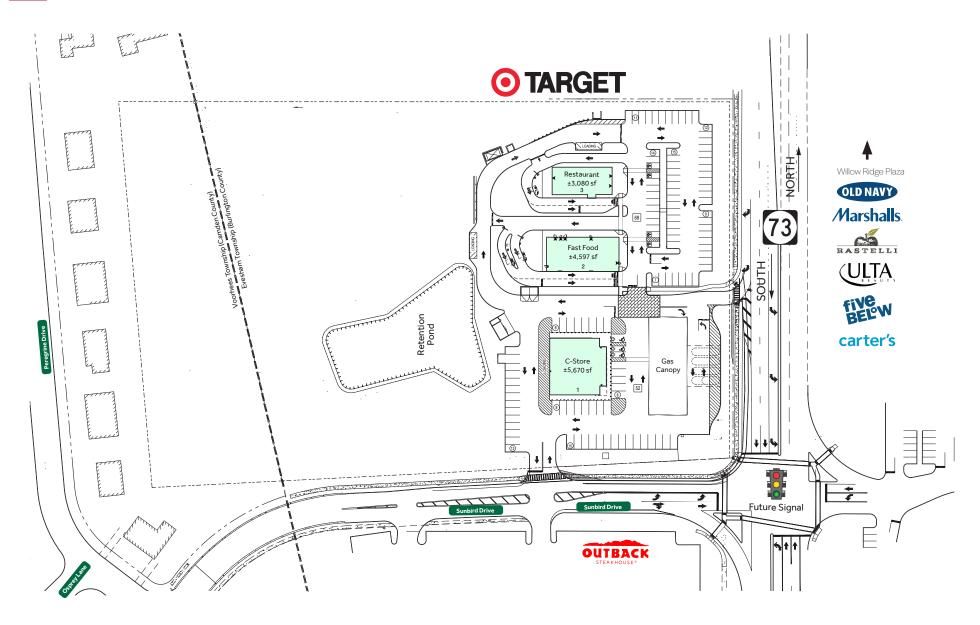

# **Property Overview**

Proposed New Development

### GLA

13,347 sf

### **Area Retailers**

Outback, CVS Pharamacy, Target, Starbucks, FiveBelow, Ulta, Old Navy, Marshalls, Sketchers, Visionworks, bluemercury, Nike, Best Buy, Sephora, Apple

### **Vital Statistics**

- Situated next to Target on Route 73
- Across from Willow Ridge Plaza (Rastelli Market Fresh, Marshalls, Old Navy, Sketchers, Ulta, Five Below)