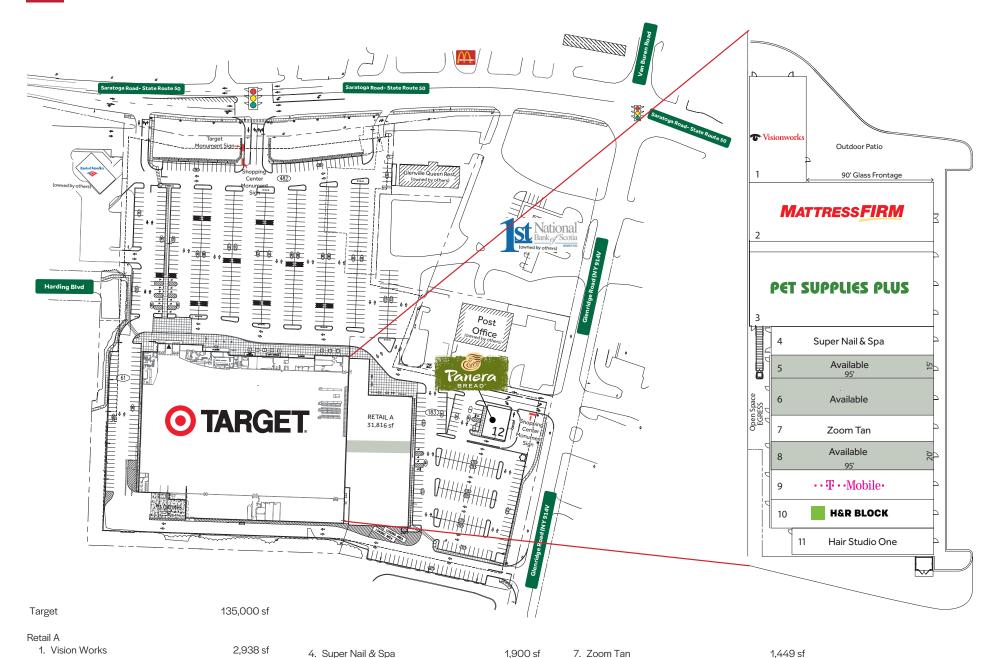

# **Property Overview**

Open-Air Shopping Center

### **GLA**

170,616 sf

### Parking

728 Cars

#### **Major Tenants**

Target

Pet Supplies Plus Panera Bread Mattress Firm

# **Median HH Income**

1 Mile: \$93,250 3 Mile: \$94,700 5 Mile: \$83,700

5,950 sf

8,376 sf

5. Available

6. Available

(15' x 95')

2. Mattress Firm

3. Pet Supplies Plus

8. Available

9. T-Mobile

1,425 sf

2,826 sf

1,900 sf

1,900 sf