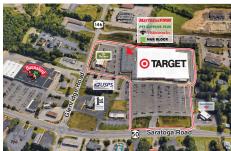

Area Snapshot

Jennifer Rd









# **Property Overview**

Open-Air Shopping Center

### **GLA**

170,616 sf

### Parking

728 Cars

# **Traffic**

Two way average daily traffic 20,800 cars per day

#### **Major Tenants**

Target

Pet Supplies Plus Panera Bread Mattress Firm

# **Area Demographics**



# **Population** 1 Mile: 4,500

3 Mile: 28,500 5 Mile: 98,300



#### **Daytime Population**

1 Mile: 3,500 3 Mile: 19,900 5 Mile: 77,550



# **Median Age**

1 Mile: 20-49 3 Mile: 20-49 5 Mile: 20-49



### **Number of HH**

1 Mile: 1,900 3 Mile: 11,700 5 Mile: 40,000



# **Average HH Income**

1 Mile: \$123,200 3 Mile: \$119,200 5 Mile: \$107,000



# **Median HH Income**

1 Mile: \$93,250 3 Mile: \$94,700 5 Mile: \$83,700



5,950 sf

8,376 sf

5. Available

6. Available

(15' x 95')

2. Mattress Firm

3. Pet Supplie