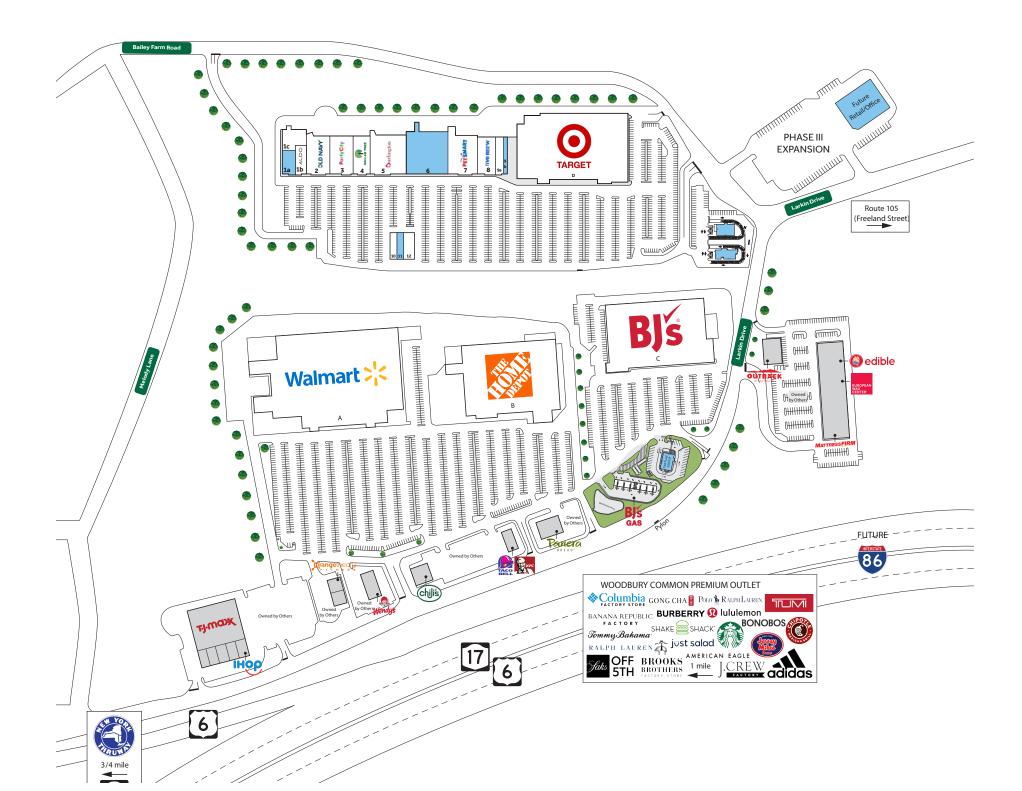

## Harriman Commons

Harriman, New York

## TARGET PHASE

| ARGET | T PHASE                             |           |
|-------|-------------------------------------|-----------|
| D.    | Target                              | 124,717 S |
| 1A.   | Available (50' x 107' irr.)         | 5,827 S   |
| 1B.   | World of Appliances                 | 5,827 S   |
| 1C.   | ALDO                                | 5,317 S   |
| 2.    | Old Navy                            | 15,,277 S |
| 3.    | Party City                          | 14,136 S  |
| 4.    | Dollar Tree                         | 10,640 S  |
| 5.    | Burlington                          | 23,986 S  |
| 6.    | Available (170' x 175' irr.)        | 30,247 S  |
| 7.    | PetSmart                            | 20,087 S  |
| 8.    | Five Below                          | 11,012 S  |
| 9A.   | America's Best                      | 4,340 S   |
| 9B.   | Available (13' x 120' irr.)         | 1,930 S   |
| 10.   | Rightly Dental                      | 1,650 S   |
| 11.   | Available (16.5 x 100')             | 1,650 S   |
| 12.   | Famous Footwear                     | 6,800 S   |
| E.    | Future Pad I (42.3' x 66.3' irr)    | 2,850 S   |
|       | Future Pad II (34.9' x 83.17' irr.) | 2,865 S   |
|       | 49 Proposed Parking Spaces          |           |
|       |                                     |           |

## **PHASE II EXPANSION**

Future Office/Retail 3.52 Acres

Information furnished is from sources deemed reliable, but is not guaranteed by RD Management and is subject to change in price, corrections, errors and omissions, prior sales or withdrawal without notice.