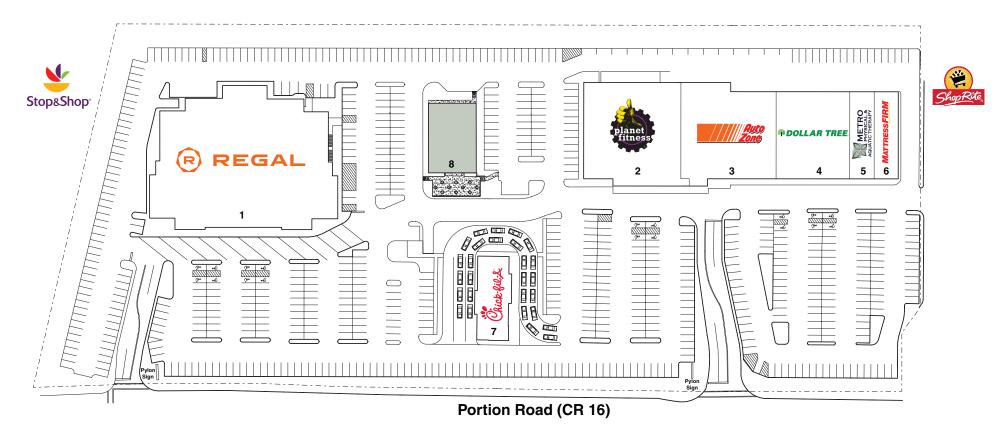

# **Property Overview**

Open-Air Shopping Center

# **GLA**

1100,248 sf

### **Parking**

793 cars

# **Major Tenants**

Regal Cinemas 39,660 sf Planet Fitness 17,315 sf Auto Zone 15,361 sf

### **Vital Statistics**

- Two proposed pad buildings w/ drive-thrus
- Adjacent to Stop & Shop