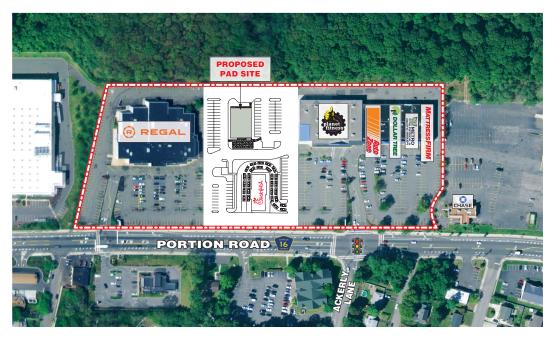

# **Property Overview**

Open-Air Shopping Center

# **Major Tenants**

Regal Cinemas 39,660 sf Planet Fitness 17,315 sf Auto Zone 15,361 sf

### **Vital Statistics**

- Two proposed pad buildings w/ drive-thrus
- Adjacent to Stop & Shop