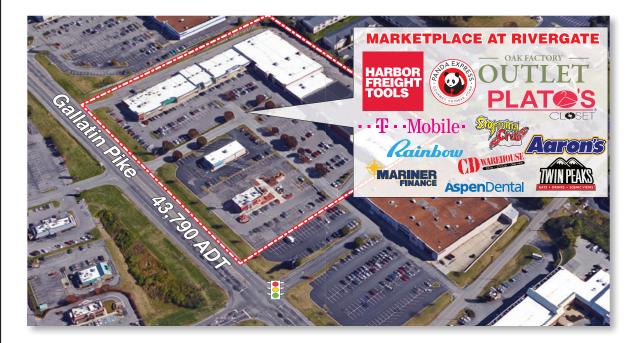

## Marketplace at Rivergate

Location:

Marketplace at Rivergate is located in Davidson County at 2125 Gallatin Pike (U.S. 31 E) & Conference Drive in Nashville, Tennessee 37115.

**Type:** Community Center

**GLA:** 111,879 sf

Parking: 426 spaces

**Traffic:** Two way average daily traffic

43,790 cars per day

Major Tenants: Harbor Freight Tools
Oak Factory Outlet

Aaron's Rainbow Twin Peaks

**Vital Statistics:** 

**RD Management LLC** 

**Jordan Goldblum** 212-265-6600 x390

- New potential drive-thru endcap opportunity
- Across from RiverGate Mall (Dillard's, JC Penney, JOANN Fabrics)
- Adjacent to Petsmart
- Across from Target
- Newly Renovated Façade