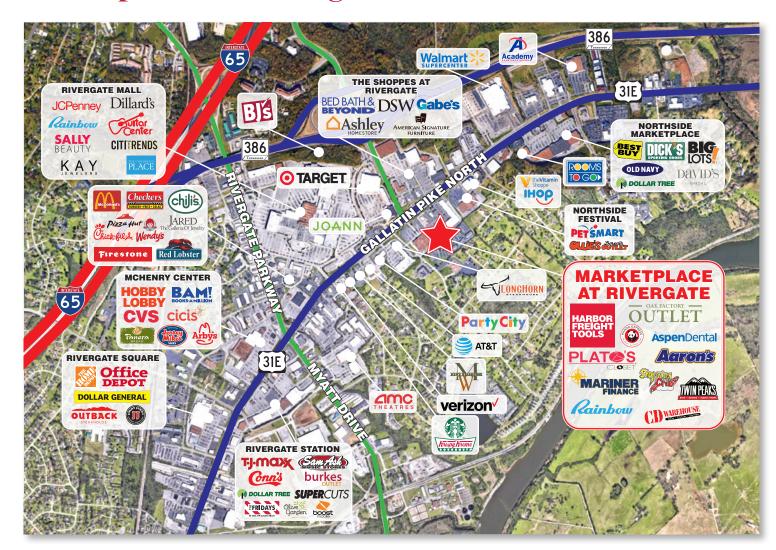

## Marketplace at Rivergate

Location:

Marketplace at Rivergate is located in Davidson County at 2125 Gallatin Pike (U.S. 31 E) & Conference Drive in Nashville, Tennessee 37115.

**Type:** Community Center

**GLA:** 111,879 sf

Parking: 426 spaces

**Traffic:** Two way average daily traffic

43,790 cars per day

Major Tenants: Harbor Freight Tools
Oak Factory Outlet

Aaron's Rainbow Twin Peaks

**Vital Statistics:** 

**RD Management LLC** 

**Jordan Goldblum** 212-265-6600 x390

- New potential drive-thru endcap opportunity
- Across from RiverGate Mall (Dillard's, JC Penney, JOANN Fabrics)
- Adjacent to Petsmart
- Across from Target
- Newly Renovated Façade