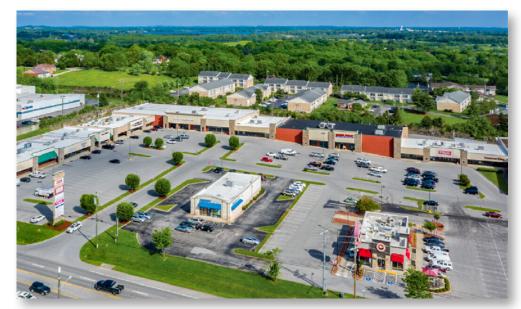

## Marketplace at Rivergate

Location:

Marketplace at Rivergate is located in Davidson County at 2125 Gallatin Pike (U.S. 31 E) & Conference Drive in Nashville, Tennessee 37115.

**Type:** Community Center

**GLA:** 111,879 sf

Parking: 426 spaces

**Traffic:** Two way average daily traffic

43,790 cars per day

Major Tenants: Harbor Freight Tools
Oak Factory Outlet

Aaron's Rainbow Twin Peaks

**Vital Statistics:** 