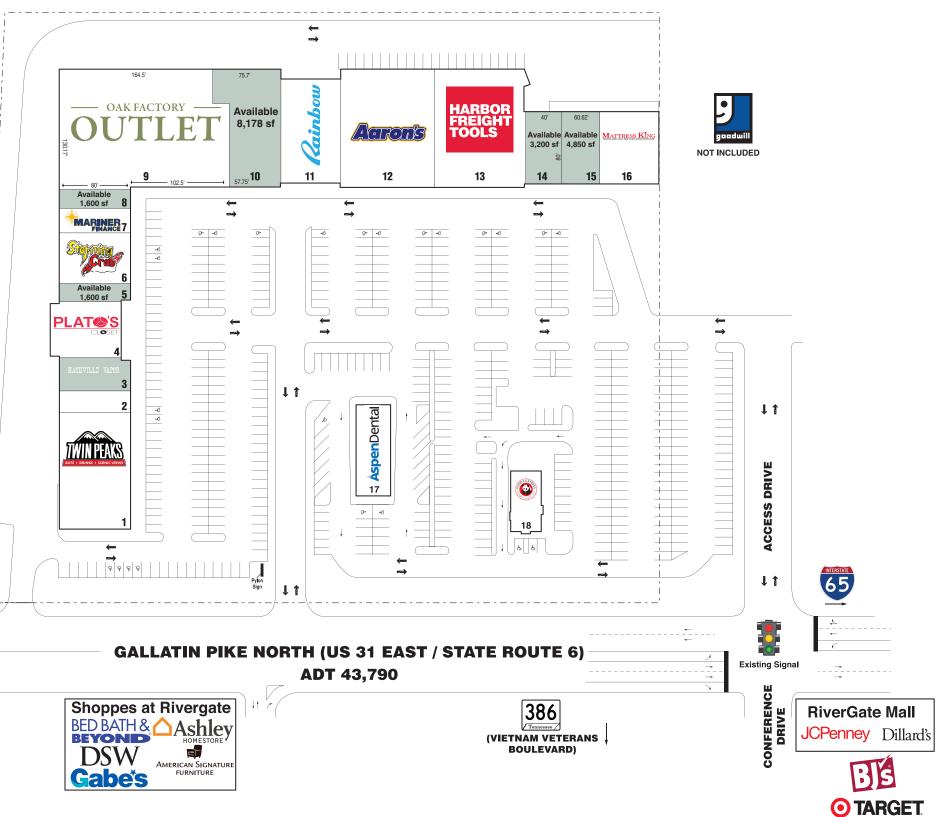

## Marketplace at Rivergate

Gallatin Pike and Conference Drive

|     | Suite | Tenant               |                    | Sq. Ft.   |
|-----|-------|----------------------|--------------------|-----------|
| 1.  | 2151  | Twin Peaks           |                    | 10,161 sf |
| 2.  | 2143  | CD Warehouse         | (23.5' x 80')      | 1,880 sf  |
| 3.  | 2139  | Nashville Vapor      | (35' x 80')        | 2,805 sf  |
| 4.  | 2135  | Plato's Closet       |                    | 4,800 sf  |
| 5.  | 2129  | Available            | (20' x 80')        | 1,600 sf  |
| 6.  | 2127  | Storming Crab        |                    | 4,800 sf  |
| 7.  | 2121  | Mariner Finance      |                    | 1,600 sf  |
| 8.  | 2119  | Available            | (20' x 80')        | 1,600 sf  |
| 9.  | 2117  | Oak Factory Outlet   | (182.5' x 130.17') | 23,500 sf |
| 10. | 2117A | Available            | (57.75' x 130.17') | 8,178 sf  |
| 11. | 2115  | Rainbow              |                    | 6,900 sf  |
| 12. | 2113C | Aaron's              |                    | 13,044 sf |
| 13. | 2113B | Harbor Freight Tools |                    | 13,043 sf |
| 14. | 2111  | Available            | (40' x 80')        | 3,200 sf  |
| 15. | 2109  | Available            | (60.62' x 80')     | 4,850 sf  |
| 16. | 2105  | Mattress King        |                    | 3,470 sf  |
| 17. | 2153  | Aspen Dental         |                    | 4,000 sf  |
| 18. | 2155  | Panda Express        |                    | 2,448 sf  |