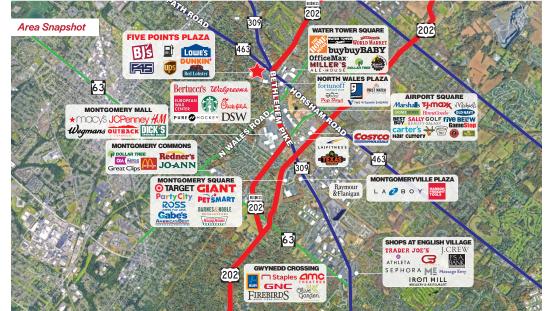

#### **Vital Statistics**

- Across from Water Tower Square (Home Depot, Planet Fitness, Cost Plus World Market, Miller's Ale House, Office Max)
- Just North of Montgomery Mall (Macy's, JCPenney, Wegmans, Dick's Sporting Goods) & Airport Square (Best Buy, Marshalls, Homegoods, TJ Maxx)