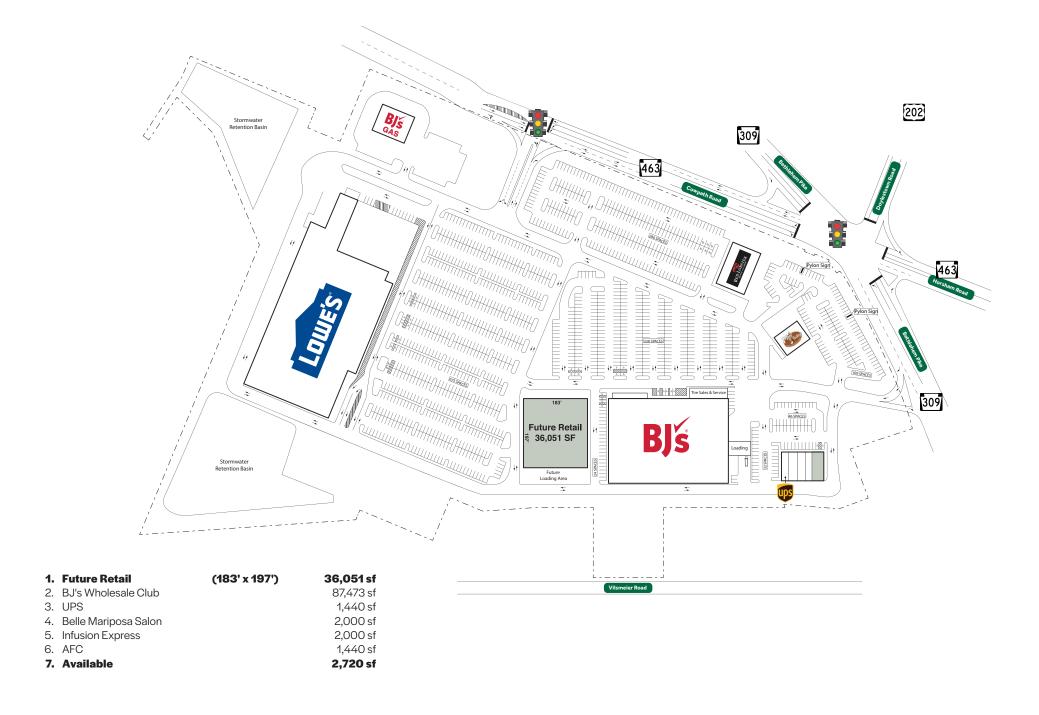

### GLA

97,073 sf plus ±36,051 sf future expansion

### **Major Tenants**

Lowe's (not owned) 135,960 sf BJ's Wholesale Club 87,473 sf