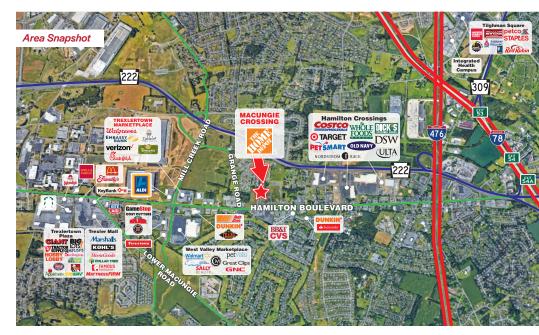

#### Near Hamilton Crossing: Costco, Target, Whole Foods, Dick's, Petsmart

• Within close proximity to Walmart Supercenter

- Nearby The Shoppes at Trexler (f/k/a Trexler Mall): Kohl's, Marshalls, Home-Goods, Wellness Center, Dollar Tree, Famous Footwear, Mattress Firm
- Nearby Trexlertown Marketplace: Walgreens, Panera Bread, Verizon Wireless, Chick-Fil-A, Embassy Bank, Edible Arrangements