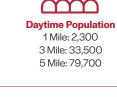

# **Area Demographics**

Number of HH

1 Mile: 1,800 3 Mile: 21,050

5 Mile: 48,000

Average HH Income 1 Mile: \$146,400 3 Mile: \$136,200 5 Mile: \$129,100

Median HH Income 1 Mile: \$106,500 3 Mile: \$104,700 5 Mile: \$97,400