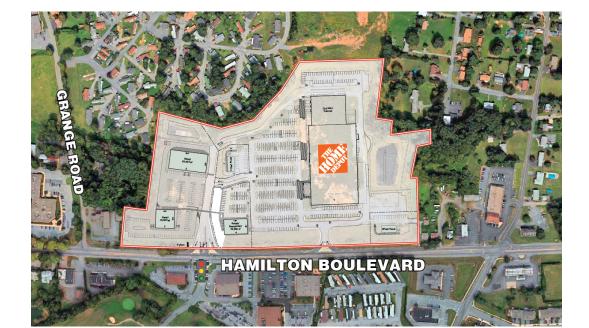

### Туре

Open-Air Shopping Center

## GLA

182,000 sf

### Acreage

26 Acres

#### Vital Statistics

The Home Depot recent opening

New pad site opportunities available
now; site improvements are in place