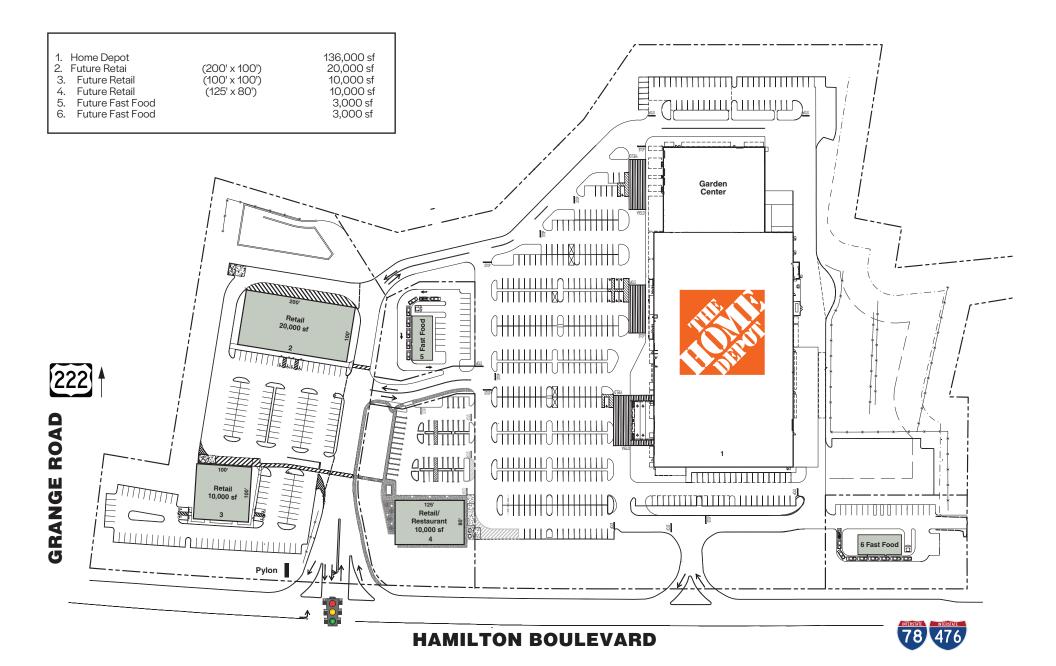

## GLA

182,000 sf

### Acreage

26 Acres

#### Vital Statistics

The Home Depot recent opening

New pad site opportunities available
now; site improvements are in place