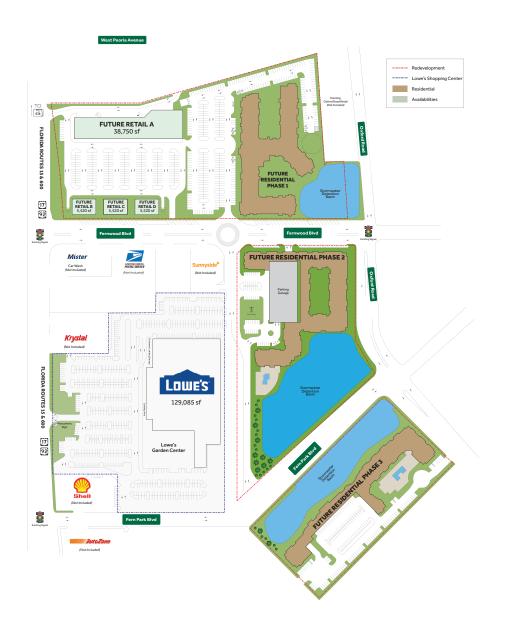

## Jai Alai Site Plan

## 6405 U.S. Highway 17-92 Fern Park (Orlando), FL

This site plan is for the sole purpose of indicating the approximate location of the Premises within the Shopping Center and shall not be construed as a representation by Landlord of the size and/or location of the buildings within or near the Shopping Center, nor the exact or final location of landscaped items, columns, dividing walls or other architectural, structural or other elements nor a representation or warranty of the existing, continuing or future occupancy of any other tenant or occupant within or near the Shopping Center.