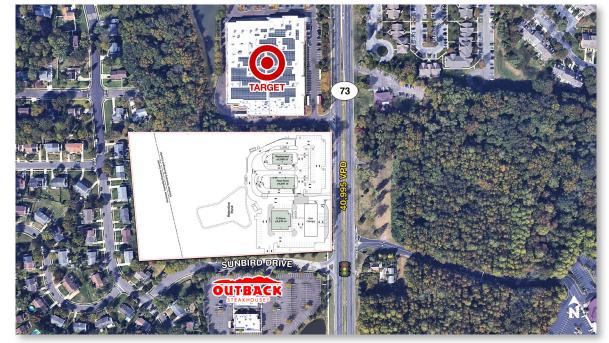

## **Sunbird Plaza**

**Location:** 

Sunbird Plaza is a proposed new development located in Burlington County at the intersection of Route 73 and Sunbird Drive in Marlton, New Jersey 08053.

GLA:

13,347 sf

Acreage:

±7.71 acres

Traffic:

Two-way average daily traffic on Route 73: 40,995 VPD

**Vital Statistics:** 

- Situated next to Target on Route 73
- Across from Willow Ridge Plaza (Rastelli Market Fresh, Marshalls, Old Navy, Sketchers, Ulta, Five Below)

#### **Retail Tenant Key**

| 1. Future C-Store    | 5,670 st |
|----------------------|----------|
| Gas Canopy           | 6,890 st |
| 2. Future Fast Food  | 4,597 st |
| 3. Future Restaurant | 3.080 st |