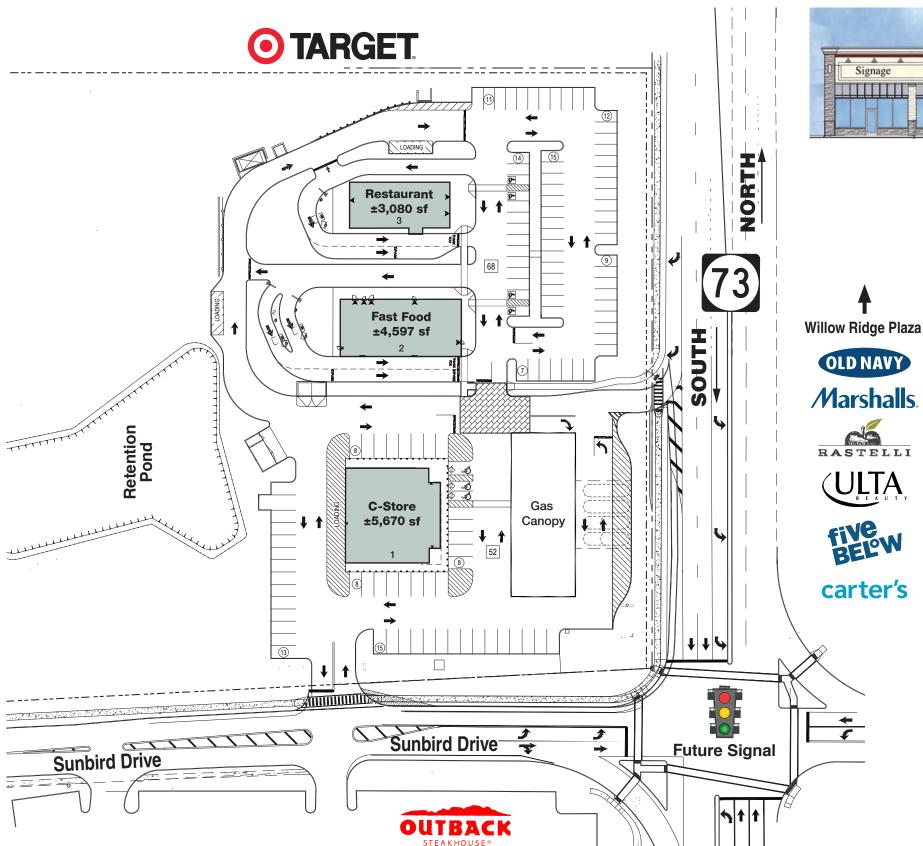

## **Sunbird Plaza**

**Location:** 

Sunbird Plaza is a proposed new development located in Burlington County at the intersection of Route 73 and Sunbird Drive in Marlton, New Jersey 08053.

GLA:

13,347 sf

Acreage:

±7.71 acres

Traffic:

Two-way average daily traffic on Route 73: 40,995 VPD

**Vital Statistics:** 

- Situated next to Target on Route 73
- Across from Willow Ridge Plaza (Rastelli Market Fresh, Marshalls, Old Navy, Sketchers, Ulta, Five Below)

## **Sunbird Plaza**

State Highway 73 and Sunbird Drive

Marlton, New Jersey 08053

#### **Retail Tenant Key**

| 1. Future C-Store    | 5,670 st |
|----------------------|----------|
| Gas Canopy           | 6,890 st |
| 2. Future Fast Food  | 4,597 st |
| 3. Future Restaurant | 3.080 st |