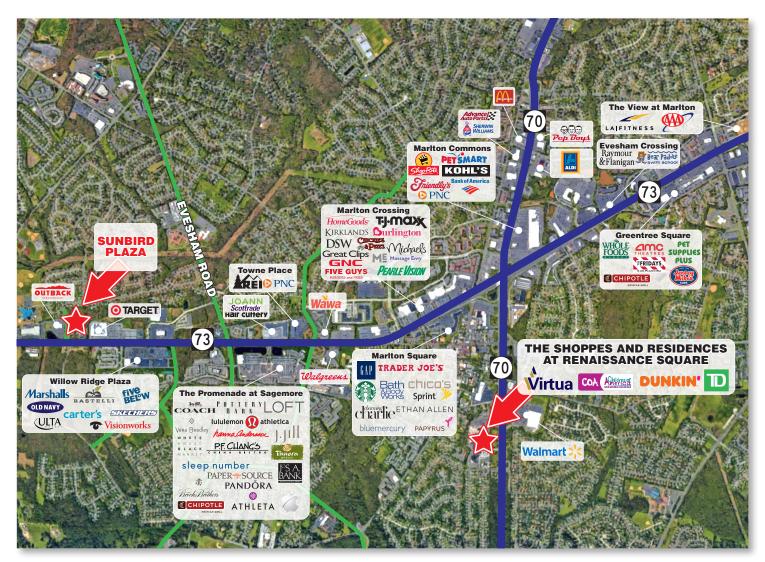

## **Sunbird Plaza**

**Location:** 

Sunbird Plaza is a proposed new development located in Burlington County at the intersection of Route 73 and Sunbird Drive in Marlton, New Jersey 08053.

GLA:

13,347 sf

Acreage:

±7.71 acres

Traffic:

Two-way average daily traffic on Route 73: 40,995 VPD

**Vital Statistics:** 

- Situated next to Target on Route 73
- Across from Willow Ridge Plaza (Rastelli Market Fresh, Marshalls, Old Navy, Sketchers, Ulta, Five Below)

## **Sunbird Plaza**

State Highway 73 and Sunbird Drive

Marlton, New Jersey 08053