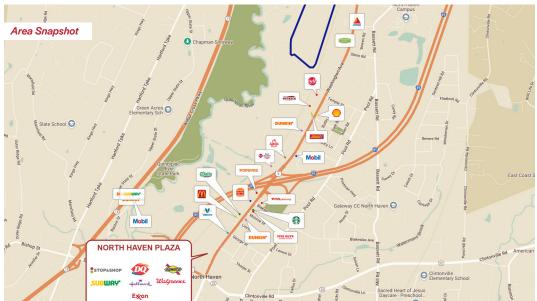

#### **Area Retailers**

Stop & Shop, Walgreens, Dairy Queen, Burger King, McDonalds, Subway, Hallmark, Starbucks, Five Guys, Dunkin' Donuts, Popeyes, Arbys, Big Y, **CVS Pharmacy** 

#### **Vital Statistics**

- Amazon fulfillment center (1.2 million sf) on Washington Avenue, located less than a mile from the center
- Surrounding neighborhoods are primarily residential, with a mix of single-family homes and multi-family units. It's a family-friendly area, often appealing to those looking for suburban living with access to urban amenities.
- Being located at the junction of major routes, it provides convenient access for commuters and visitors. US Route 5 runs north-south, connecting North Haven to surrounding towns and cities, while CT Route 22 offers east-west access.