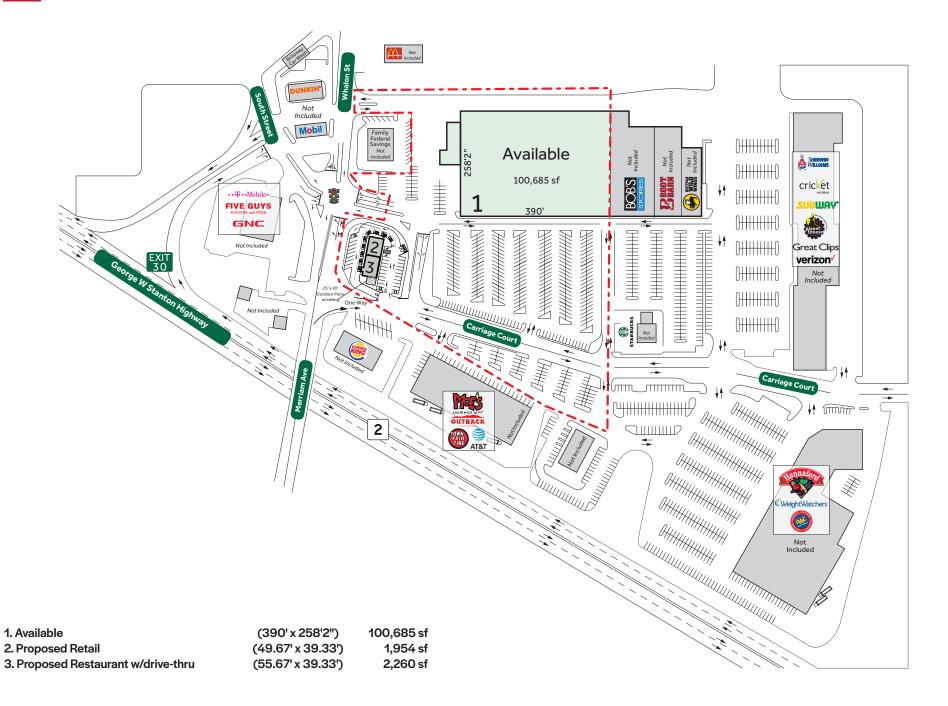

#### GLA

100,685 sf former Kmart, plus 4,214 sf proposed pad building with drive-thru

Parking 640 spaces

#### **Area Retailers**

Hannaford, Bob's Stores, GNC, Town Fair Tire, Planet Fitness, Sherwin Williams, Verizon, T-Mobile, Buffalo Wild Wings, Five Guys, Marshalls, Homegoods, TJ Maxx, Five Below, Michael's