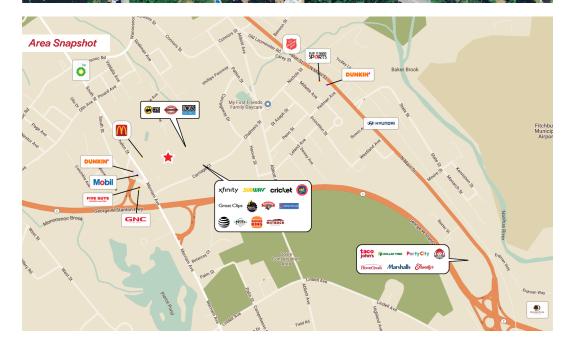

#### **Area Retailers**

Hannaford, Bob's Stores, GNC, Town Fair Tire, Planet Fitness, Sherwin Williams, Verizon, T-Mobile, Buffalo Wild Wings, Five Guys, Marshalls, Homegoods, TJ Maxx, Five Below, Michael's