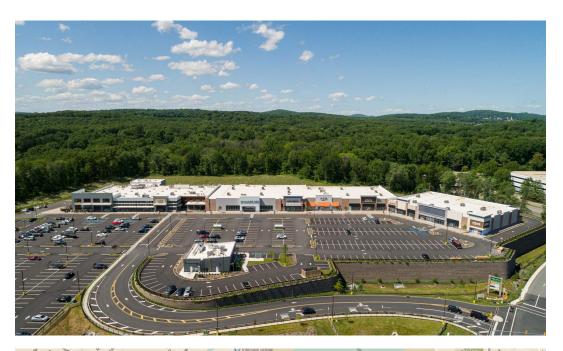

### Type

Open-Air Shopping Center

# GLA

145.613 sf

# **Parking**

682 cars

## **Vital Statistics**

- 150,000LSF lifestyle center, attracts both daytime and nightime populations
- Direct access to I-287, at the intersection of Route 46 and Route 202
- Located in a high income, high-density area of Morris County, ranked as the 6<sup>th</sup> most affluent county in the US (according to 2010 Census data), within Parsippany-Troy Hills, a township consistently metioned in nation Best Places to Live rankings, which borders on Mountain Lakes, one of the most affluent cities in New Jersey
- Transformed Morris County's Route 46 retail corridor, created jobs and tax revenue.