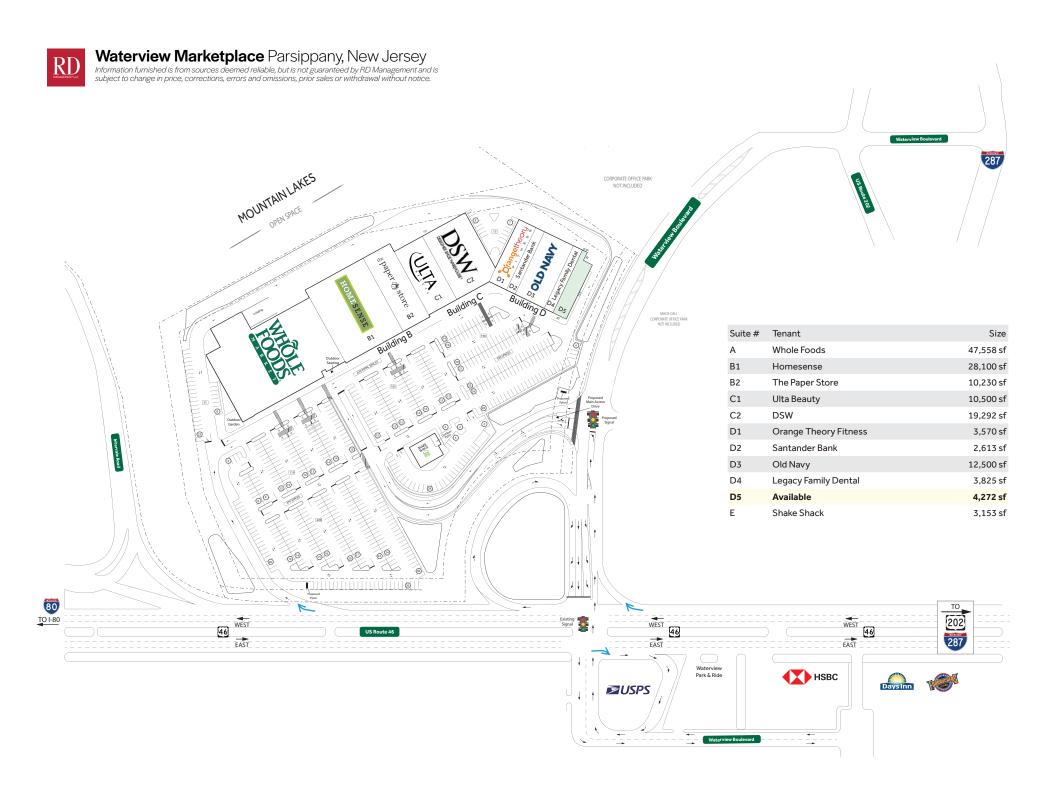

# GLA

145.613 sf

# **Area Retailers**

Marshalls, HomeGoods, Crunch Fitness, Target, Michaels, Esporta, Petco, Dollar Tree, Dunkin' Donuts, Home Depot, ShopRite, Staples, GNC